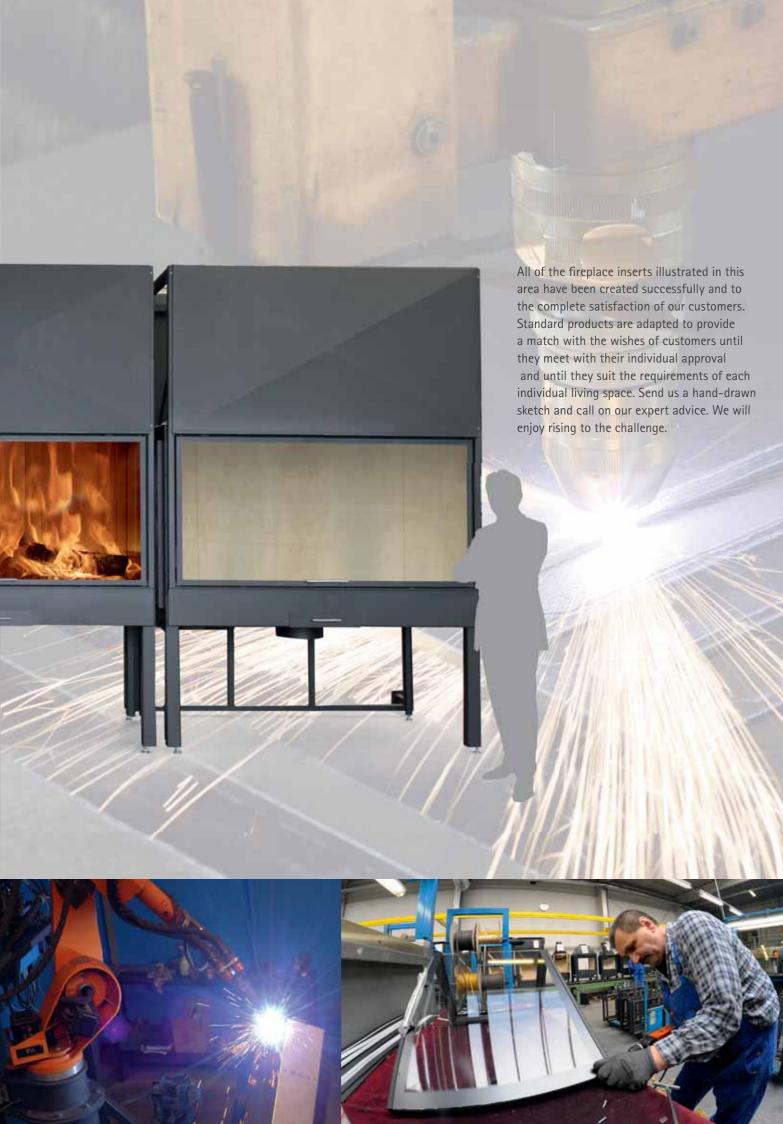

## SPARTHERM EXCLUSIVE

A unique item that meets your wishes.

From your idea of an individual fireplace to a romantic evening by the fire – it only takes a few simple steps:

1. Your architect / stove fitter draws up a sketch of your dream fireplace

2. This is sent to Spartherm by your specialist dealer

3. Processing & quotation from the technical experts at Spartherm

4. Implementation by your stove fitter

Simple ordering process • Machining time = duration of catalogue items plus 3 weeks • Entry-level model from 20% difference in price over standard model • Problem-free approval as a one-off item from your local chimney sweep