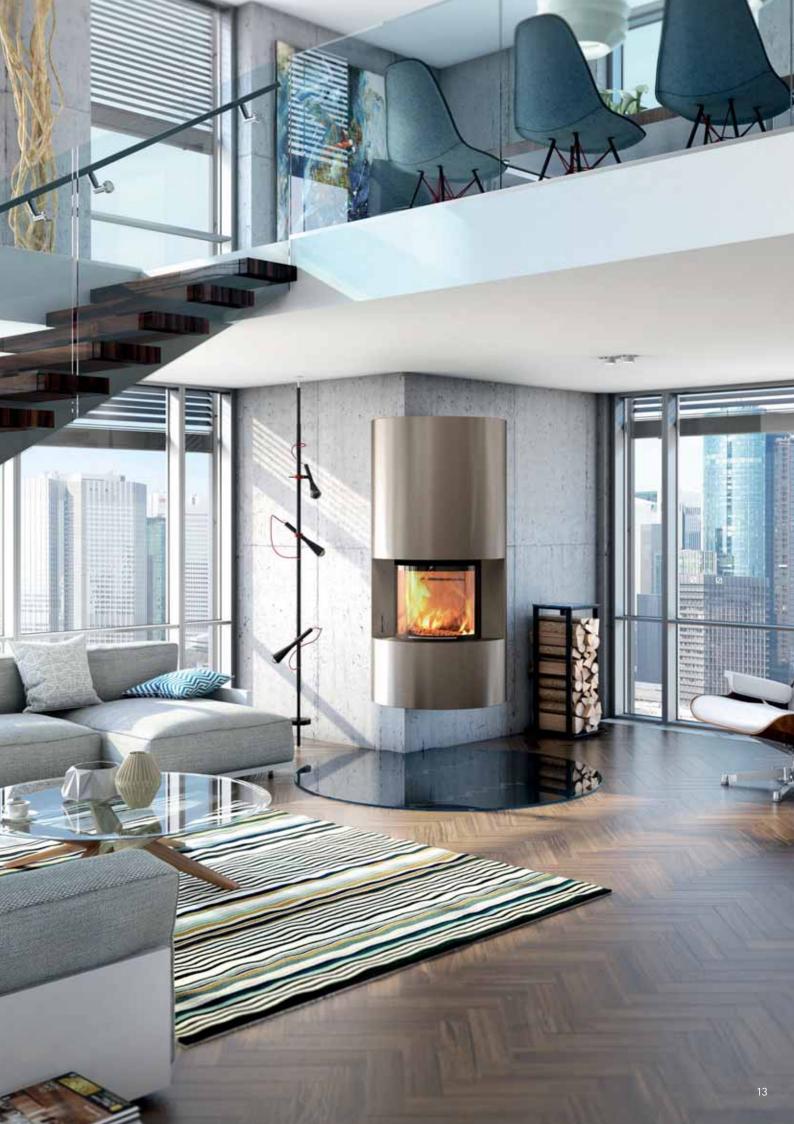

Perfect design integrated into a living atmosphere.

Urban fireplace architecture with suspended installation.