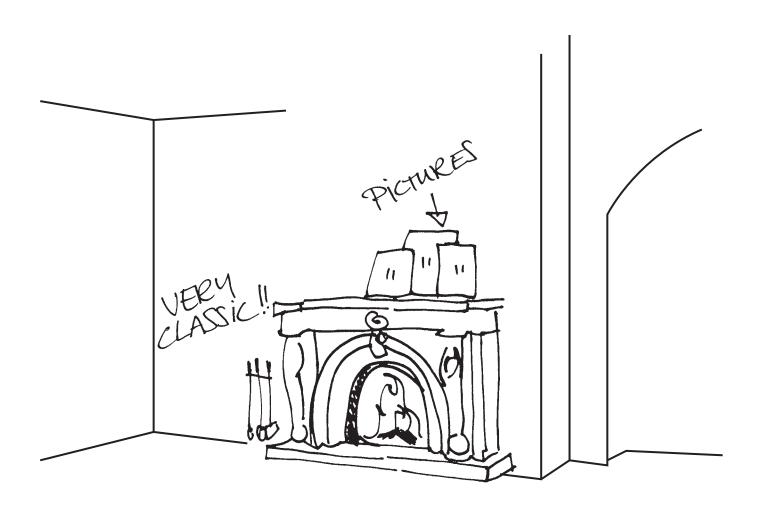

## SPARTHERM EXCLUSIVE

A unique item that meets your wishes.

From your idea of an individual fireplace to a romantic evening by the fire – it only takes a few simple steps:

1. Your architect / stove fitter draws up a sketch of your dream fireplace