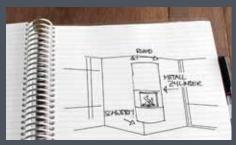

## SPARTHERM EXCLUSIVE

A unique item that meets your wishes.

From your idea of an individual fireplace to a romantic evening by the fire – it only takes a few simple steps:

1. Your architect / stove fitter draws up a sketch of your dream fireplace