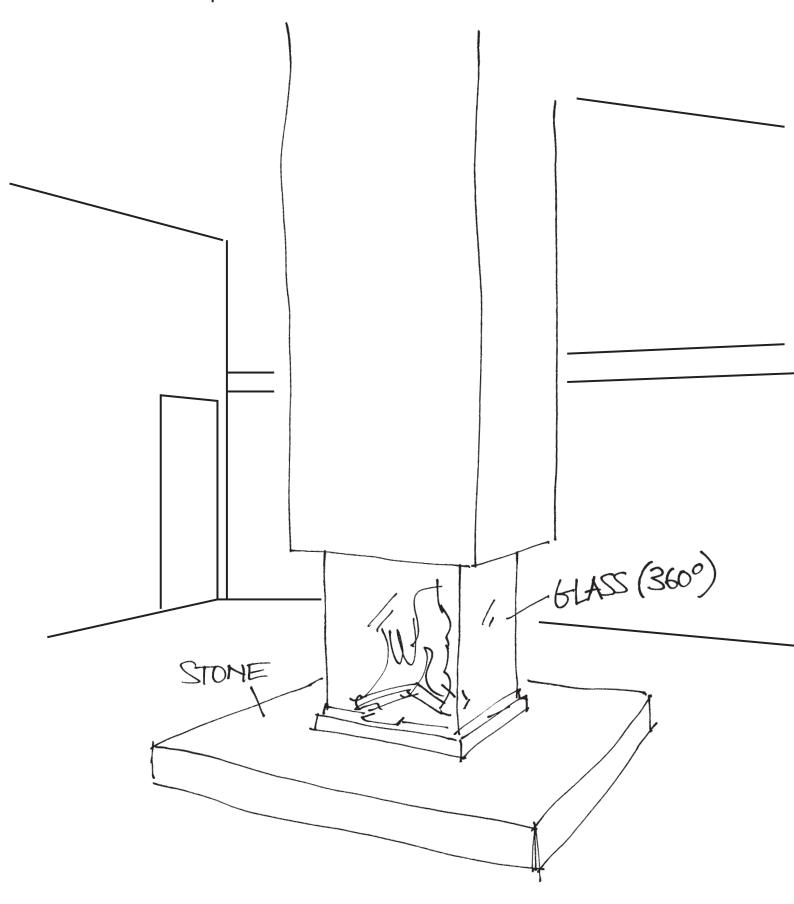

## SPARTHERM EXCLUSIVE

A unique item that meets your wishes.

From your idea of an individual fireplace to a romantic evening by the fire – it only takes a few simple steps:

1. Your architect / stove fitter draws up a sketch of your dream fireplace

2. This is sent to Spartherm by your specialist dealer

3. Processing & quotation from the technical experts at Spartherm

4. Implementation by your stove fitter

Simple ordering process • Machining time = duration of catalogue items plus 3 weeks • Entry-level model from 20% difference in price over standard model • Problem-free approval as a one-off item from your local chimney sweep