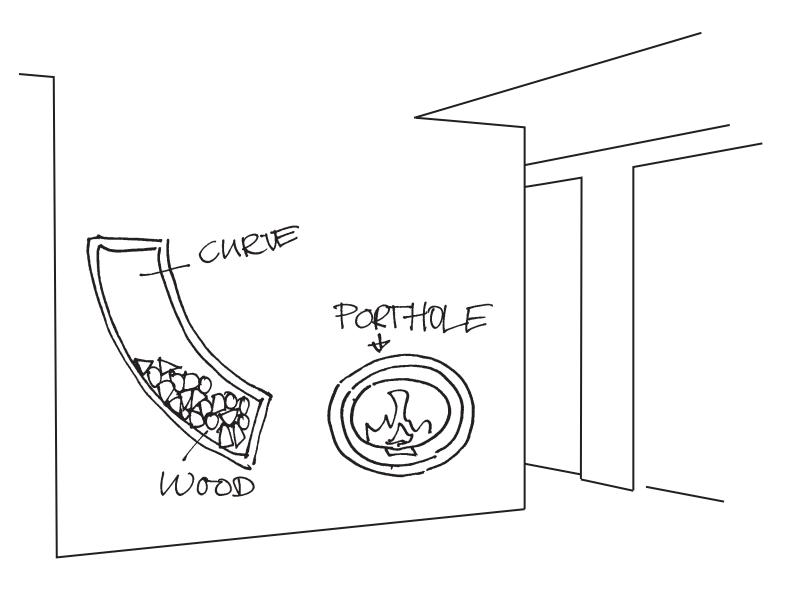

## SPARTHERM EXCLUSIVE

A unique item that meets your wishes.

From your idea of an individual fireplace to a romantic evening by the fire – it only takes a few simple steps:

1. Your architect / stove fitter draws up a sketch of your dream fireplace

2. This is sent to Spartherm by your specialist dealer

3. Processing & quotation from the technical experts at Spartherm

4. Implementation by your stove fitter

Simple ordering process • Machining time = duration of catalogue items plus 3 weeks • Entry-level model from 20% difference in price over standard model • Problem-free approval as a one-off item from your local chimney sweep