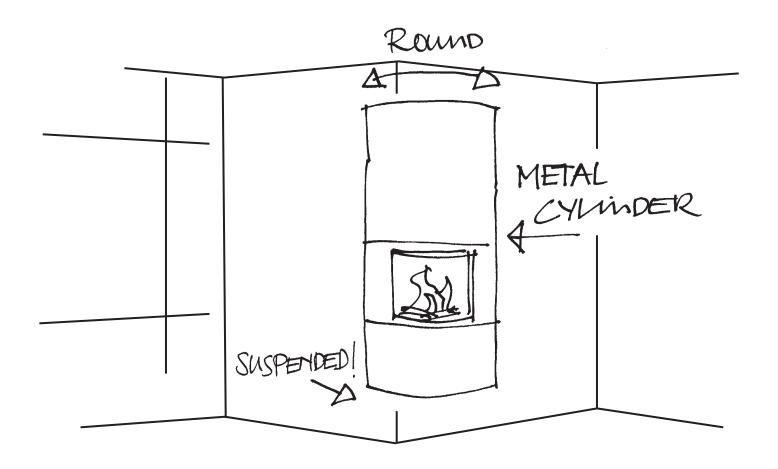

Perfect design integrated into a living atmosphere.

Urban fireplace architecture with suspended installation.